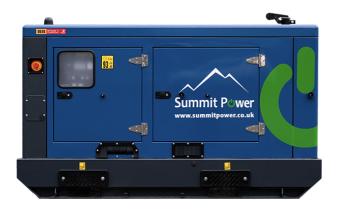

# 0333 034 9433 ALWAYS <sup>C</sup>N **20kVA** Stage V Generator

Power Capacity 16 kw

Fuel Consumption at 70% 50Hz **3.8 I/h** 

Weight **788 kg** 

Dimensions (LxWxH) 2.15 x 1.02 x 1.33 m 50 / 60Hz available **50 Hz** 

### DIMENSIONS

Dimensions (LxWxH) 2.15 × 1.02 × 1.33 m

## **20KVA - STAGE V GENERATOR**

DIMENSIONS 2100 975 289.5 ÷ ALWAYS 941 СN Summit Power 1328.5 533 034 9433 931.3 + 280 1 FRONT VIEW REAR VIEW LATERAL RIGHT VIEW 2100 Summit Power 1025 1221 UPPER VIEW -220 -219 -781 -- 219---362 569 -- 471.5 678.5 -1000 LATERAL LEFT VIEW Summit Power