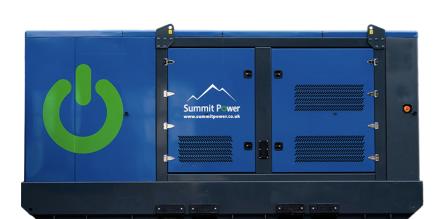

Weight 6,970 kg Noise at 7 metres 75 dB

Dimensions (LxWxH)  $4.98 \times 1.90 \times 2.55$  m

### **DIMENSIONS**

Dimensions (LxWxH) 4.98 × 1.90 × 2.55 m