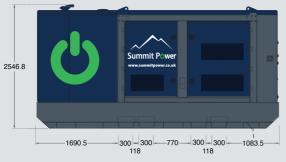

Weight 6,970 kg Noise at 7 metres 75 dB

Dimensions (LxWxH)  $4.98 \times 1.90 \times 2.55$  m

### **DIMENSIONS**

Dimensions (LxWxH) 4.98 × 1.90 × 2.55 m