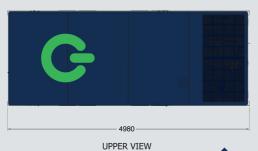

Weight 6,970 kg Noise at 7 metres 75 dB

Dimensions (LxWxH)  $4.98 \times 1.90 \times 2.55$  m

### **DIMENSIONS**

Dimensions (LxWxH) 4.98 × 1.90 × 2.55 m